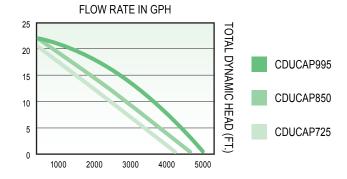

| PERFORMANCE |     |                |      |      |      |      |
|-------------|-----|----------------|------|------|------|------|
| Model       | HP  | Discharge Head | 5'   | 10'  | 15'  | 20'  |
| CDUCAP995   | 3/4 | Gallons/Hour   | 4300 | 3500 | 2550 | 1100 |
| CDUCAP850   | 1/2 | Gallons/Hour   | 3900 | 3150 | 2100 | 600  |
| CDUCAP725   | 1/3 | Gallons/Hour   | 3450 | 2700 | 1700 | 100  |