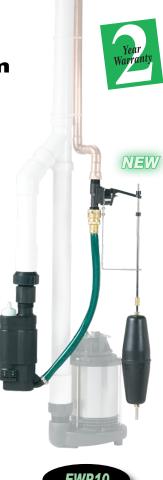

## WATER-POWERED BACK-UP SUMP PUMP SYSTEM

- Pumps Up To 600 GPH @ 0'
- Protect Your Basement From Water, With Water!
- Back-Up Pump System is Powered By Municipal Water Pressure. No Electricity or Batteries Required!
- Automatic Switch With Anti-Siphon Vacuum Breaker
- Adjustable Vertical Float Switch For Automatic Operation
- Corrosion-Resistant And Reinforced Thermoplastic Construction For Long Life