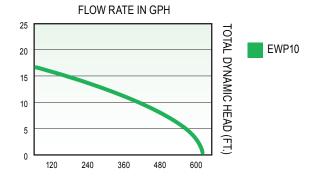

| PERFORMANCE |                |     |     |     |     |
|-------------|----------------|-----|-----|-----|-----|
| Model       | Discharge Head | 0'  | 5'  | 10' | 15' |
| EWP10       | Gallons/Hour   | 600 | 582 | 312 | 156 |