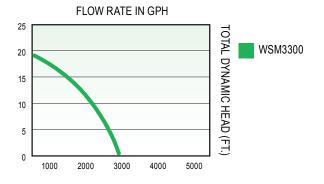

| PERFORMANCE |                |      |      |      |      |     |  |
|-------------|----------------|------|------|------|------|-----|--|
| Model       | Discharge Head | 0'   | 5'   | 10'  | 15'  | 20' |  |
| WSM3300     | Gallons/Hour   | 3300 | 2800 | 2300 | 1500 | 100 |  |